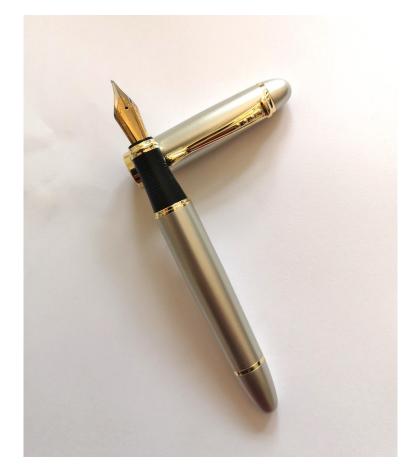

## **Inkursive Dickens Pen with Medium nib**

Dear Customer,

Thank you for purchasing an Inkursive pen, I hope it gives you many years of valuable use. I have made some notes below to help you get the best out of it.

## **Features:**

- Medium Iridium-tipped nib
- Metal body
- Ink Convertor
- Gift Box
- Cartridges inlcuded