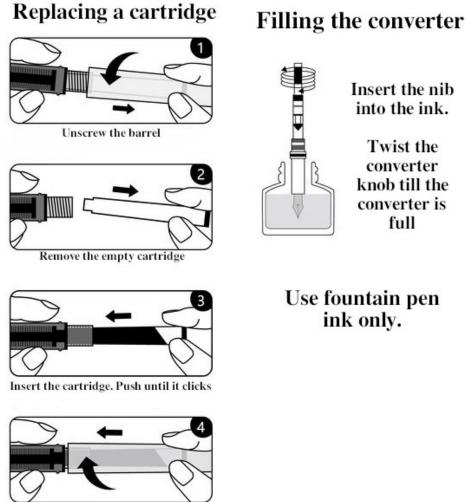

## Filling

Use only fountain pen ink. India ink may contain particles that can clog the nib. This pen takes standard international cartridges.

Screw the barrel back on

 $\star\star\star\star\star$ 

 $\star\star\star\star\star$ 