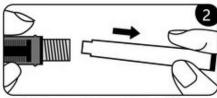

### Replacing a cartridge

Unscrew the barrel

Remove the empty cartridge

Insert the cartridge. Push until it clicks

Screw the barrel back on