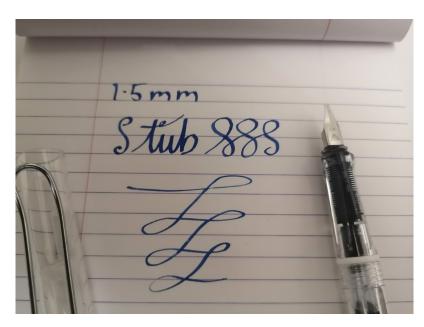

#### Use

Stub nibs give wider lines when writing down than across, they make your signature and writing more distinctive. Also called calligraphy nibs or italic stub nibs.

The stub nib gives your handwriting a characteristic 'olde worlde' look, your hand writing will be unmistakably written with a fountain pen.

Wider stubs are ideal for headings and titles.

No special skill is needed, just write normally.