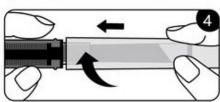

### Replacing a cartridge

Unscrew the barrel

Remove the empty cartridge

Insert the cartridge. Push until it clicks

Screw the barrel back on