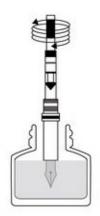

## Filling the converter

Insert the nib into the ink.

Twist the converter knob till the converter is full

This pen takes Lamy, Monteverde or Parker ink cartridges, not standard international cartridges.

Please note the coloured ring seal is not attached, and is easy to lose.