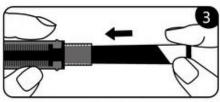

### Replacing a cartridge

Unscrew the barrel

Remove the empty cartridge

Insert the cartridge. Push until it clicks

Screw the barrel back on