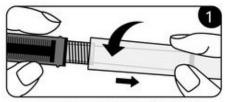

### Replacing a cartridge

Unscrew the barrel

Remove the empty cartridge

Insert the cartridge. Push until it clicks

Screw the barrel back on